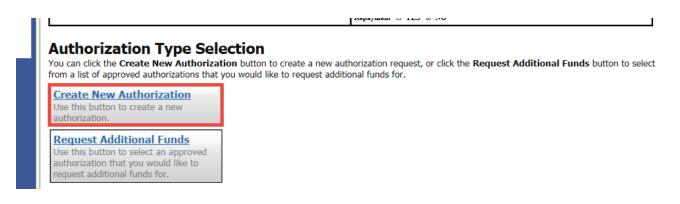

### STEP 1

You can increase the amount approved on an existing authorization as new amounts are requested. When generating an authorization, click **Request Additional Funds**.

|                                                                                                                                            | Repayment is 11.5 is 110                                                                                                                                               |
|--------------------------------------------------------------------------------------------------------------------------------------------|------------------------------------------------------------------------------------------------------------------------------------------------------------------------|
|                                                                                                                                            | ection<br>tion button to create a new authorization request, or click the Request Additional Funds button to select<br>you would like to request additional funds for. |
| Create New Authorization<br>Use this button to create a new<br>authorization.                                                              |                                                                                                                                                                        |
| Request Additional Funds<br>Use this button to select an approved<br>authorization that you would like to<br>request additional funds for. |                                                                                                                                                                        |

#### **Authorization Type Selection**

You can click the Create New Authorization button to create a new authorization request, or click the Request Additional Funds button to select from a list of approved authorizations that you would like to request additional funds for.