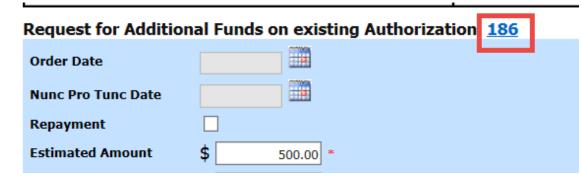

## STEP 2

A list of all closed authorizations appears for this representation and appointment. Select the authorization that should be increased.

| Create New Authori                                         |              | Please Select the Authorizatio                            |                                   |           |
|------------------------------------------------------------|--------------|-----------------------------------------------------------|-----------------------------------|-----------|
| Use this button to create a authorization.                 | a new        | ID Number: 186<br>Order Date: 03/03/2014                  | Service Type: Interprete          |           |
| se this button to select an approved                       |              | Authorized Amount: \$100.00<br>Grand Total Amount: \$0.00 | Estimated Amount: \$5,0<br>Notes: | 00,000.00 |
| authorization that you woo<br>request additional funds for |              |                                                           |                                   |           |
| Request for Additio                                        | onal Funds o | on existing Authorization                                 |                                   |           |
| Order Date                                                 |              |                                                           |                                   |           |
| Nunc Pro Tunc Date                                         |              |                                                           |                                   |           |
| Repayment                                                  |              |                                                           |                                   |           |
|                                                            |              |                                                           |                                   |           |