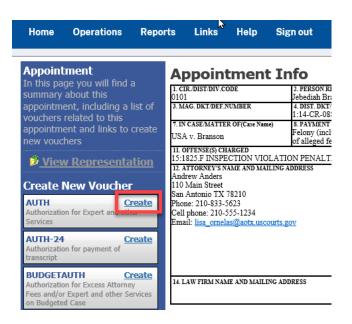

|
| Appointr<br>Appoint<br>Case: 1<br>Defend<br>Case Ti            | nents' List<br>tments<br>:14-CR-08805-AA<br>ant # 1<br>tle: USA v. Branson | ]       |       |      | Defendant: Jebediah Branson<br>Representation Type: Criminal Case<br>Order Type: Appointing Counsel                                                          |
| Appointr<br>Appoint<br>Case: 1<br>Defend<br>Case Ti<br>Attorne | nents' List<br>tments<br>:14-CR-08805-AA<br>ant # 1<br>tle: USA v. Branson | )       |       |      | Defendant: Jebediah Branson<br>Representation Type: Criminal Case<br>Order Type: Appointing Counsel<br>Order Date: 03/03/14<br>Pres. Judge: Albert Albertson |

### STEP 2

In the Appointment section, click the AUTH **Create** link.



# eVoucher 6.3 Service Provider Authorizations



STEP 3

Next, click Create New Authorization.



Enter the information requested for the authorization.

In the **Estimated Amount**, **Basis of Estimate**, and **Description** fields, enter the appropriate information. Then, click the **Service Type** drop-down arrow and select the applicable service type.

| Order Date         |            |
|--------------------|------------|
| Nunc Pro Tunc Date |            |
| Repayment          |            |
| Estimated Amount   | \$*        |
| Authorized Amount  | \$         |
| Basis of Estimate  |            |
| Description        | $\bigcirc$ |
|                    | × *        |
| Service Type       |            |

NOTE: To attach multiple supporting documents click on the **Documents** tab.